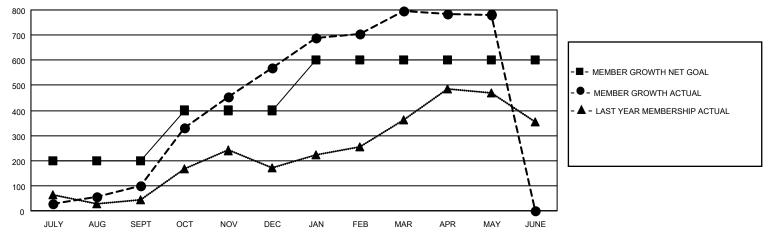

## GOALS AND ACTUAL MEMBERS CUMULATIVE

| DROPPED CLUBS: 9 |     | 148 CLUBS OF 200 ADDED 1 OR<br>MORE NEW MEMBERS | GENDER DISTRIBUTION                   |                                  |  |
|------------------|-----|-------------------------------------------------|---------------------------------------|----------------------------------|--|
|                  |     | MORE NEW MEMBERS                                | MALE<br>FEMALE                        | 5,567 (81.10%)<br>1,297 (18.90%) |  |
| DROPPED MEMBERS  |     |                                                 | NON BINARY PREFER NOT TO ANSWER       | 0 (0.00%)                        |  |
| DECEASED         | 30  |                                                 | PREFER NOT TO ANSWER                  | 0 (0.00 %)                       |  |
| CLUB CANCELLED   | 124 | CLICK HERE FOR CUMULATIVE                       | TOTAL FAMILY UNIT MEMBERS 2,351       |                                  |  |
| OTHER            | 477 | MEMBERSHIP DATA                                 |                                       |                                  |  |
| TOTAL            | 631 |                                                 | FAMILY MEMBERS PAYING HALF DUES 1,238 |                                  |  |
|                  |     |                                                 |                                       |                                  |  |