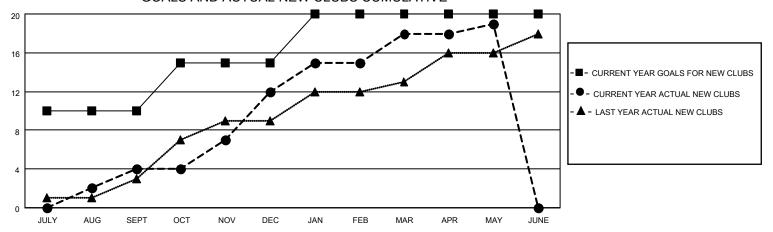

MONTHLY MEMBERSHIP PROGRESS REPORT

LOCATION INDIA District 318 D Results as of: 5/31/2023

| Clubs RESULTS FOR 2022-2023 |    |   |   | Members RESULTS FOR 2022-2023 |     |     |     |
|-----------------------------|----|---|---|-------------------------------|-----|-----|-----|
|                             |    |   |   |                               |     |     |     |
| JULY/AUG/SEPT               | 10 | 4 | 2 | JULY/AUG/SEPT                 | 200 | 290 | 187 |
| OCT/NOV/DEC                 | 5  | 8 | 3 | OCT/NOV/DEC                   | 200 | 723 | 242 |
| JAN/FEB/MAR                 | 5  | 6 | 3 | JAN/FEB/MAR                   | 200 | 333 | 91  |
| APR/MAY/JUNE                | 0  | 1 | 1 | APR/MAY/JUNE                  | 0   | 102 | 111 |

## GOALS AND ACTUAL NEW CLUBS CUMULATIVE



## GOALS AND ACTUAL MEMBERS CUMULATIVE



| DROPPED CLUBS: 9 |     | 148 CLUBS OF 200 ADDED 1 OR<br>MORE NEW MEMBERS | GENDER DISTRIBUTION                   |                                  |  |
|------------------|-----|-------------------------------------------------|---------------------------------------|----------------------------------|--|
|                  |     | MORE NEW MEMBERS                                | MALE<br>FEMALE                        | 5,567 (81.10%)<br>1,297 (18.90%) |  |
| DROPPED MEMBERS  |     |                                                 | NON BINARY PREFER NOT TO ANSWER       | 0 (0.00%)                        |  |
| DECEASED         | 30  |                                                 | PREFER NOT TO ANSWER                  | 0 (0.00 %)